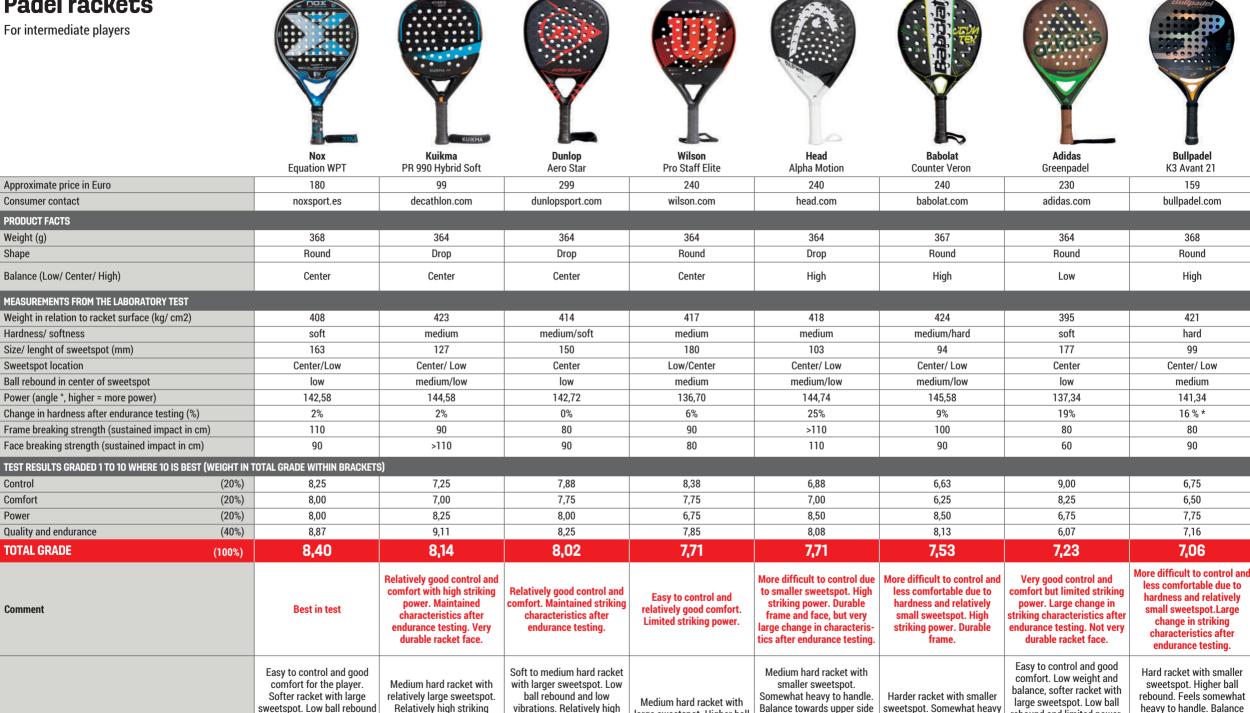

## INDEPENDENT LABORATORY TEST

## Padel rackets

large sweetspot. Higher ball

rebound and low vibrations.

Limited striking power.

of the racket. High striking

power. Durable frame and

face, but very different

characteristics after

endurance testing.

Detail

striking power. Somewhat

less durable frame but

maintained striking

characteristics after

endurance testing.

power. Very durable racket

face and maintained striking

characteristics after

endurance testing.

but relatively high striking

power. Durable frame and

maintained striking

characteristics after

endurance testing.

towards upper side of the

racket. Somewhat less

durable frame. Large change

in striking characteristics

after endurance testing.

rebound and limited power

Somewhat less durable

frame and not very durable

face. Large change in

characteristics after

endurance testing.

to handle. Balance towards

upper side of the racket.

Durable frame.